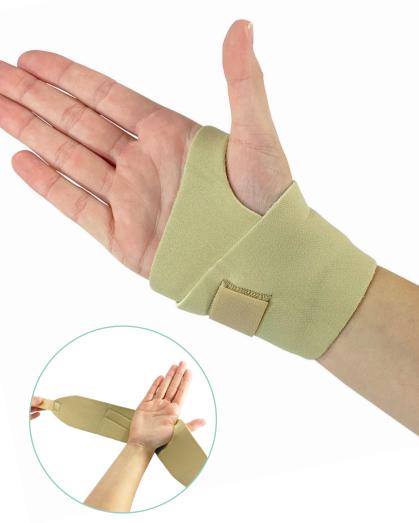

## Wrist Wrap

This comfortable and supportive Wrist Wrap is made from an insulating material that helps with arthritic conditions by providing soothing warmth to your wrist and hand. This excellent value wrist support also provides gentle compression that improves circulation and reduces swelling.

The universal and adjustable design means it will fit either hand of most users, and can be easily applied with one hand

| Size      | Code  |
|-----------|-------|
| Universal | WW/10 |