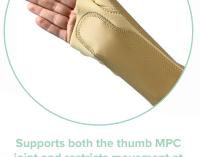

Supports both the thumb MPC joint and restricts movement at the CMC joint, allowing you to go about your day in comfort and reduced pain.

| Wrist Circ. | Code - Left | Code - Right | Wrist Circ.   |
|-------------|-------------|--------------|---------------|
| XS          | WTO/12      | WTO/22       | 115.cm - 13cm |
| S           | WTO/13      | WTO/23       | 14cm - 15cm   |
| M           | WTO/15      | WTO/25       | 16.5cm - 18cm |
| L           | WTO/17      | WTO/27       | 20cm - 21.5cm |
| XL          | WTO/18      | WTO/28       | 23cm - 24cm   |
| XXL         | WTO/19      | WTO/29       | 24cm >        |