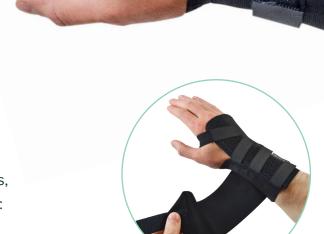

## **Reversible**Wrist Brace

A universal left or right design. Easily converted by moving the aluminium palmar bar. The unique elastic design offers excellent compression and conforms well around the hand and wrist.

The additional elastic wrist wrap offers improved compression and wrist stabilisation.

Provides wrist support for an array of injuries, conditions, pre-and post-operations such as:

- + Arthritis
- + Sprains and strains
- + Soft tissue injuries and conditions
- + Post trauma
- + Post fracture management