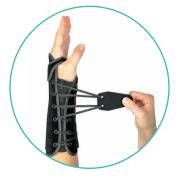

## **NEW** PRODUCT

A premium orthosis for support and stabilisation of the wrist, with a conformable stay and wrist strap to aid stabilisation. The lacing closure allows for easy one-handed application, while the palmar pad provides additional comfort and support.

Provides wrist support for an array of injuries and conditions, such as;

- + Arthritis
- + Sprains, strains & instability
- + Soft tissue injuries & post fracture management

The lacer closure system allows for easy one-hand fastening with even tension.