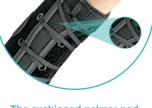

The removable aluminium palmar bar is malleable for a custom, comfortable fit.

The cushioned palmar pad

provides additional comfort

and support.

| Code - Long Left | Code - Long Right | Code - Short Left | Code - Short Right | Size |
|------------------|-------------------|-------------------|--------------------|------|
| -                | -                 | LCRS/11           | LCRS/21            | XXS  |
| -                | -                 | LCRS/12           | LCRS/22            | XS   |
| LCRL/13          | LCRL/23           | LCRS/13           | LCRS/23            | S    |
| LCRL/15          | LCRL/25           | LCRS/15           | LCRS/25            | М    |
| LCRL/17          | LCRL/27           | LCRS/17           | LCRS/27            | L    |
| LCRL/18          | LCRL/28           | LCRS/18           | LCRS/28            | XL   |