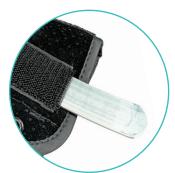

The removable aluminium palmar bar is malleable for a custom, comfortable fit.

The cushioned palmar pad

provides additional comfort

and support.

| Code - Long Left | Code - Long Right | Code - Short Left | Code - Short Right | Size |
|------------------|-------------------|-------------------|--------------------|------|
| -                | -                 | LCRS/11           | LCRS/21            | XXS  |
| -                | -                 | LCRS/12           | LCRS/22            | XS   |
| LCRL/13          | LCRL/23           | LCRS/13           | LCRS/23            | S    |
| LCRL/15          | LCRL/25           | LCRS/15           | LCRS/25            | М    |
| LCRL/17          | LCRL/27           | LCRS/17           | LCRS/27            | L    |
| LCRL/18          | LCRL/28           | LCRS/18           | LCRS/28            | XL   |