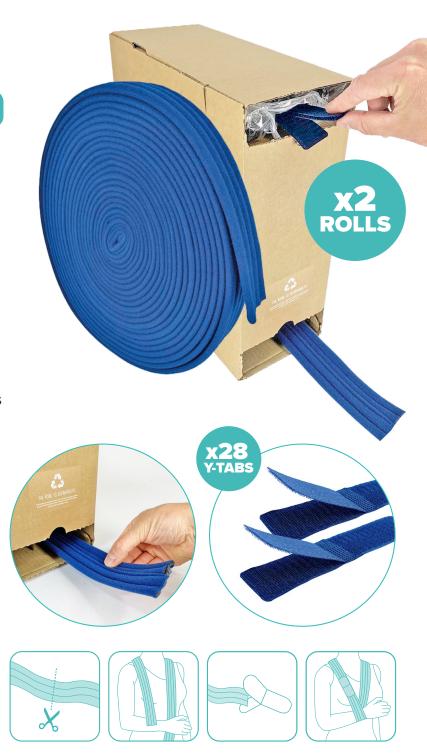

## **NEW** SUSTAINABLE PACKAGING

The universal, adjustable non-stretch Sling Strap is designed to provide support and immobilisation to the upper limb. It is padded with 5cm wide material that is combined with hook Y-tabs to provide an adjustable and versatile sling system.

Sling Strap can be cut to the required length to produce a simple collar and cuff, or similar type of sling. This reduces waste and the adjustability of the material ensures that the sling will fit and can be easily adjusted.

Now available in new **sustainable**, **ecofriendly packaging** using no harmful dyes or inks, reducing waste and promoting a greener, more sustainable future.

- + Dislocation
- + Strains and sprains
- + Pre and post operatively
- Rehab stages (post fractures or soft tissue injuries)
- + Brachial plexus or peripheral nerve

| Code | Length x Width | Quantity | Y-Tabs | NHSSC Code |
|------|----------------|----------|--------|------------|
| SS   | 12m x 5cm      | 2 Rolls  | 28     | GRZ554     |