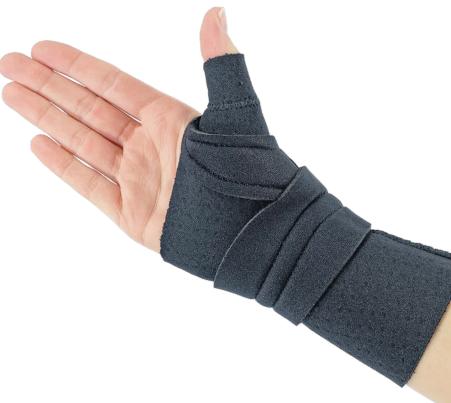

## Procool Wrist/Thumb Restriction

This extended version of the thumb restriction splint provides additional wrist support for a combination of wrist and thumb conditions. A wide pull through wrist strap allows easier brace application, adjustment and fastening, offering extra compression and support at the wrist. Function and fit without bulk.

Provides wrist and thumb support for an array of injuries, conditions, pre-and postoperations such as:

- + Post scaphoid fracture
- + De Quervian's
- + Post surgical repair
- + Carpal Tunnel Syndrome
- + Skier's Thumb
- + Tendinitis

Wide pull through wrist strap allows for easy application, adjustment and fastening.

| Code (Left) | Code (Right) | Size |
|-------------|--------------|------|
| PWTRS/12    | PWTRS/22     | XS   |
| PWTRS/13    | PWTRS/23     | S    |
| PWTRS/15    | PWTRS/25     | М    |
| PWTRS/17    | PWTRS/27     | L    |
| PWTRS/18    | PWTRS/28     | XL   |