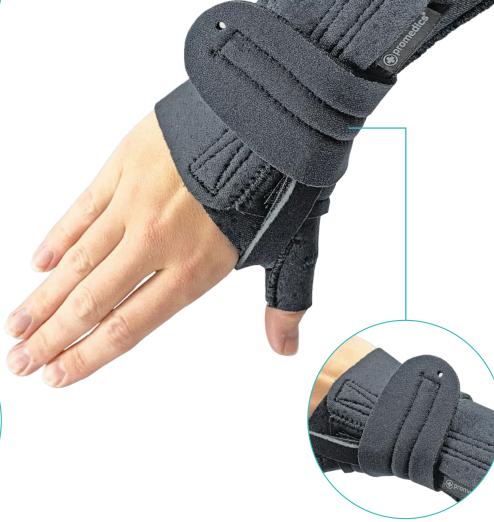

## Procool Wrist/Thumb Restriction

This extended version of the thumb restriction splint provides additional wrist support for a combination of wrist and thumb conditions. A wide pull through wrist strap allows easier brace application, adjustment and fastening, offering extra compression and support at the wrist. Function and fit without bulk.

Wide pull through wrist strap allows for easy application, adjustment and fastening.

| Code (Left) | Code (Right) | Size |
|-------------|--------------|------|
| PWTRS/12    | PWTRS/22     | XS   |
| PWTRS/13    | PWTRS/23     | S    |
| PWTRS/15    | PWTRS/25     | М    |
| PWTRS/17    | PWTRS/27     | L    |
| PWTRS/18    | PWTRS/28     | XL   |