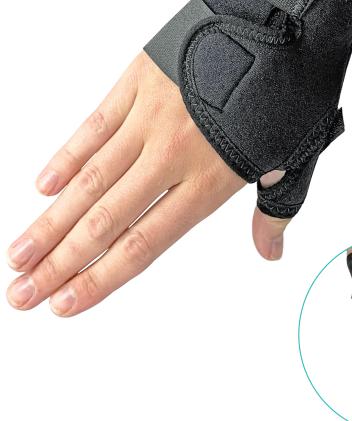

## Procool Deluxe Wrist Thumb Brace

A uniquely shaped wrist thumb brace offering excellent support and compression to the wrist, CMC and MCP joints. Malleable palmar bar positions wrist in functional extension and flexible stay provides abduction and limited motion to support and protect CMC & MCP joints. Adjustable thumb closure allows easy application of the brace.

- + Carpal Tunnel Syndrome
- + De Quervain's
- + Post-scaphoid Fracture
- + Post-surgical Recovery
- + Repetitive Strain Injury
- + Skier's Thumb
- + Tendinitis

Incorporates a padded aluminium thumb stay for great protection and support, and the aluminium bar through the palm keeps the wrist stable.