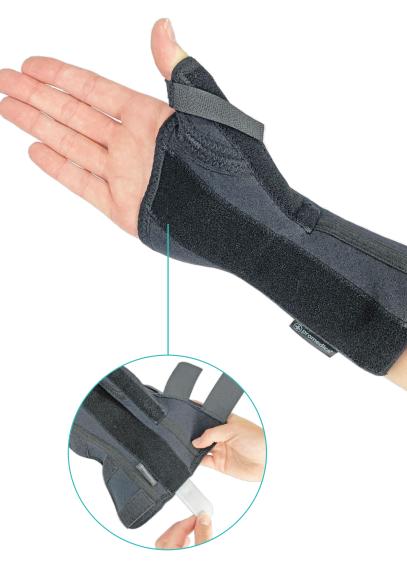

## Procool Deluxe Wrist Thumb Brace

A uniquely shaped wrist thumb brace offering excellent support and compression to the wrist, CMC and MCP joints. Malleable palmar bar positions wrist in functional extension and flexible stay provides abduction and limited motion to support and protect CMC & MCP joints. Adjustable thumb closure allows easy application of the brace.

Procool is a range of lightweight and breathable splints producing excellent compression and support. Procool offers you just the fit you want - excellent stability without excessive bulk.

Provides wrist and thumb support for an array of injuries, conditions, pre-and postoperations such as:

- + Carpal Tunnel Syndrome
- + De Quervain's
- + Post-scaphoid Fracture
- + Post-surgical Recovery
- + Repetitive Strain Injury
- + Skier's Thumb
- + Tendinitis

Incorporates a padded aluminium thumb stay for great protection and support, and the aluminium bar through the palm keeps the wrist stable.

Made with tiny perforations in the Neoprene for comfortable wear and a terry cloth lining that feels good against the skin.

Adjustable thumb closure allows for easy application, protecting and supporting without restricting necessary movement. The brace also comes complete with three thick hook / loop straps which allow the user to customise tightness based on the requirements of their condition.