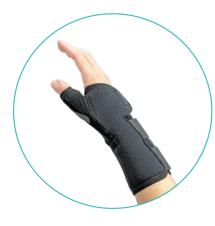

## Procool Deluxe Wrist Thumb Brace

A uniquely shaped wrist thumb brace offering excellent support and compression to the wrist, CMC and MCP joints. Malleable palmar bar positions wrist in functional extension and flexible stay provides abduction and limited motion to support and protect CMC & MCP joints. Adjustable thumb closure allows easy application of the brace.

Procool is a range of lightweight and breathable splints producing excellent compression and support. Procool offers you just the fit you want - excellent stability without excessive bulk.

Provides wrist and thumb support for an array of injuries, conditions, pre-and postoperations such as: