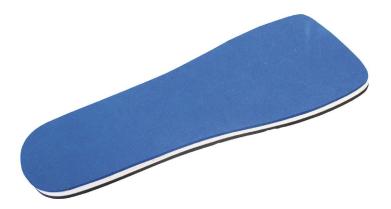

## **Off-Loading** Insole

The off-loading insole has a self-adhesive stabilising base board, with removable sections of the insole for custom off-loading in treatment of various foot pathologies.

The insoles greatly reduces pressure on plantar surface when patient is walking. Available for all Jura post-op shoes.