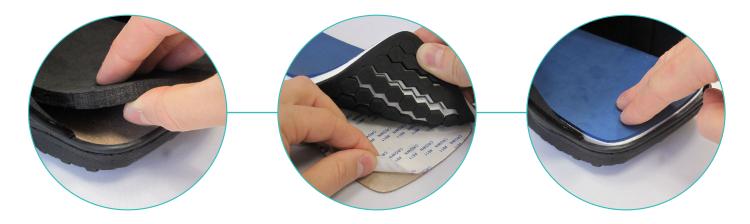

## **Off-Loading** Insole

The off-loading insole has a self-adhesive stabilising base board, with removable sections of the insole for custom off-loading in treatment of various foot pathologies.

The insoles greatly reduces pressure on plantar surface when patient is walking. Available for all Jura post-op shoes.