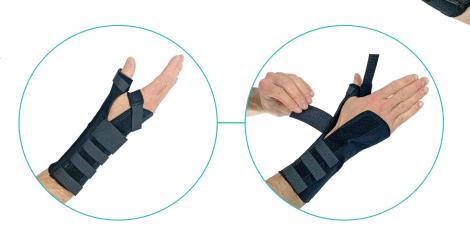

Jura Wrist / Thumb Brace Long

A wrist thumb orthosis with malleable aluminium thumb stay to hold the thumb firmly in abduction, the Jura Wirst / Thumb Brace supports the thumb MP joint and restricts movement at the CMC joint.

Provides wrist support for an array of injuries, conditions, pre-and post-operations such as:

- + Arthritis.
- + Sprains and strains.
- + Soft tissue injuries and conditions.
- + Instability.
- + Post fracture management.