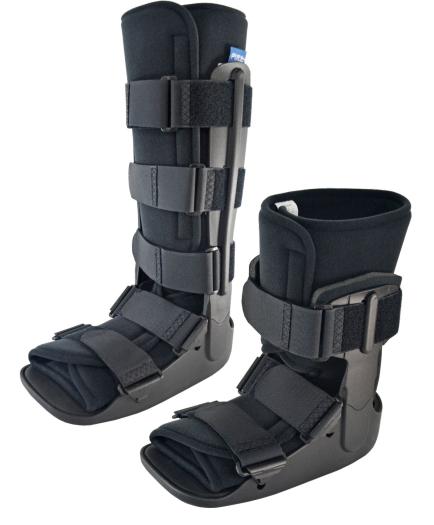

## Jura Fixed Walker

One piece injection moulded walker with 'paddle' uprights to reduce pressure on lower limb and provide improved stability and immobilisation. Foot section can accommodate full dressings and padding.

New lightweight design sole unit to greatly improve shock absorption, gait pattern to reduce the overall weight of the walker to an absolute minimum.

Reduced strap fastening to simplify removal/ application and improve patient acceptance. Comfortable detachable liners with replacements available.