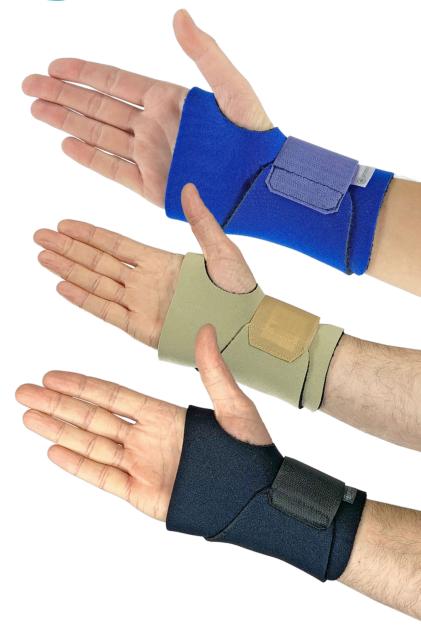

**Juraprene Long** 

Wrist Wrap

A latex free neoprene with terry plush lining makes this a very comfortable support. Full finger and thumb flexion whilst wider reinforced hook and loop closure gives improved circumferential compression and support to the wrist. Available in Beige, Black and Blue.

Provides wrist and thumb support for an array of injuries, conditions, pre-and post-operations such as:

- + Arthritis
- + Sprains and strains
- + Instability
- + Post fracture management

| Code (Beige) | Code (Blue) | Code (Black) | Size |
|--------------|-------------|--------------|------|
| JLWW/03/BE   | JLWW/03/BL  | JLWW/03/BK   | S    |
| JLWW/05/BE   | JLWW/05/BL  | JLWW/05/BK   | М    |
| JLWW/07/BE   | JLWW/07/BL  | JLWW/07/BK   | L    |