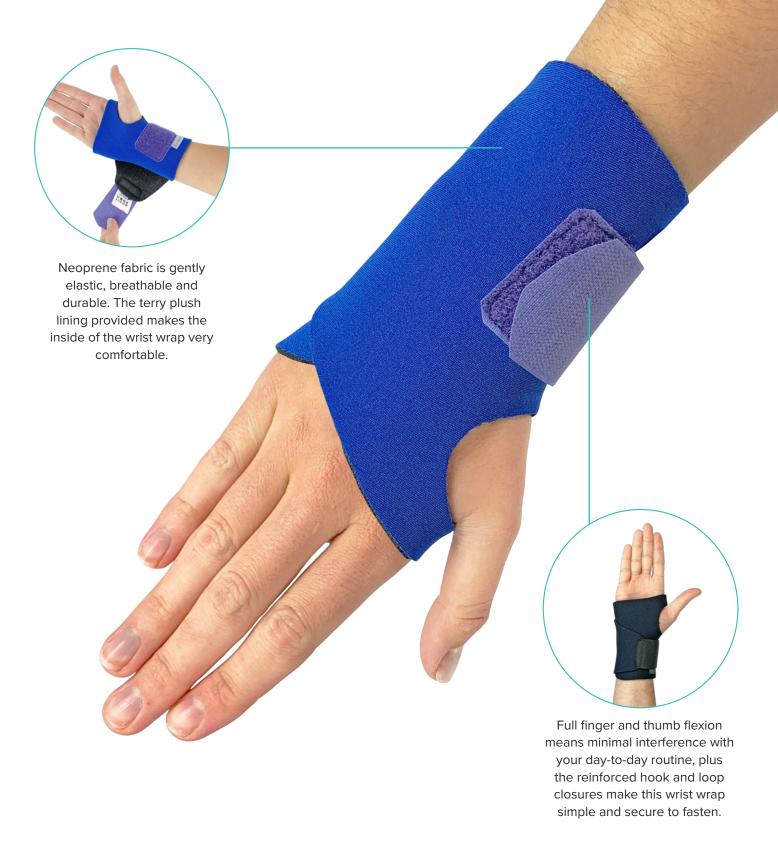

**Juraprene Long** 

Wrist Wrap

A latex free neoprene with terry plush lining makes this a very comfortable support. Full finger and thumb flexion whilst wider reinforced hook and loop closure gives improved circumferential compression and support to the wrist. Available in Beige, Black and Blue.

Provides wrist and thumb support for an array of injuries, conditions, pre-and post-operations such as:

- + Arthritis
- + Sprains and strains
- + Instability
- + Post fracture management

| Code (Beige) | Code (Blue) | Code (Black) | Size |
|--------------|-------------|--------------|------|
| JLWW/03/BE   | JLWW/03/BL  | JLWW/03/BK   | S    |
| JLWW/05/BE   | JLWW/05/BL  | JLWW/05/BK   | М    |
| JLWW/07/BE   | JLWW/07/BL  | JLWW/07/BK   | L    |