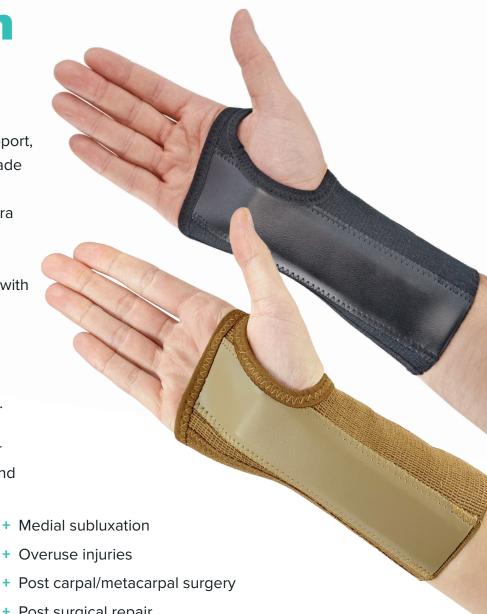

## **Deltaform** Wrist Brace

The Deltaform Wrist Brace offers support, compression and stabilisation. It's made from a special elasticated cotton and features a rigid aluminium bar for extra stabilisation and support. The gentle compression provided by the elastic helps to reduce swelling and assists with the natural healing process.

The simple hook loop fastening, which fastens securely to provide a personalised fit and easy application.

Provides wrist and thumb support for an array of injuries, conditions, pre-and post-operations such as:

Comes in a choice of beige or black colours with durable protection is ideal for longevity.

Features a removable metal stay, which provides extra support and is malleable and can be adjusted to provide the perfect fit.