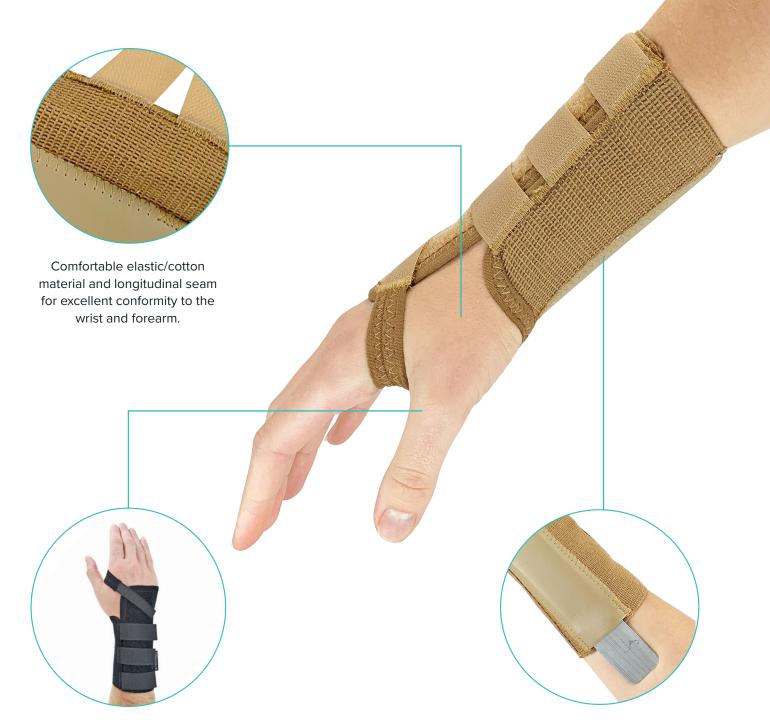

## **Deltaform** Wrist Brace

The Deltaform Wrist Brace offers support, compression and stabilisation. It's made from a special elasticated cotton and features a rigid aluminium bar for extra stabilisation and support. The gentle compression provided by the elastic helps to reduce swelling and assists with the natural healing process.

The simple hook loop fastening, which fastens securely to provide a personalised fit and easy application.

Provides wrist and thumb support for an array of injuries, conditions, pre-and post-operations such as:

Comes in a choice of beige or black colours with durable protection is ideal for longevity.

Features a removable metal stay, which provides extra support and is malleable and can be adjusted to provide the perfect fit.