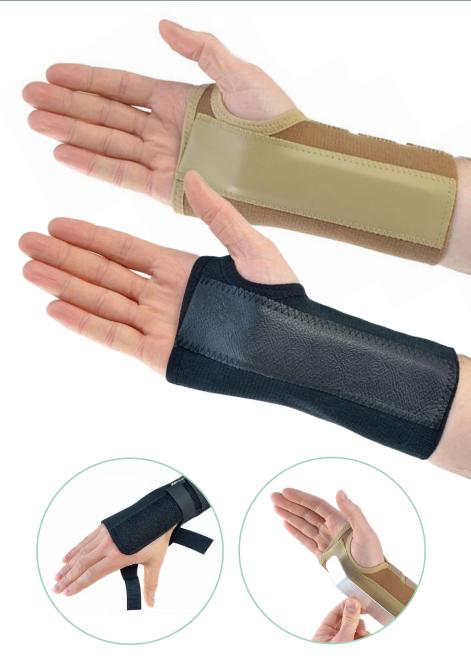

## Wrist Brace

An excellent value and best seller wrist brace made of a dual compression elastic which conforms to the wrist.

The vinyl pocket encloses a removable aluminium palmar bar which can be shaped to the wrist for a comfortable fit. Lycra binding finishes the edges for comfort and prevents chafing at the thumb web. Available in beige or black.

Provides wrist support for an array of injuries, conditions, pre-and post-operations such as:

- + Arthritis
- + Sprains and strains
- + Soft tissue injuries and conditions.
- + Instability
- + Post fracture management