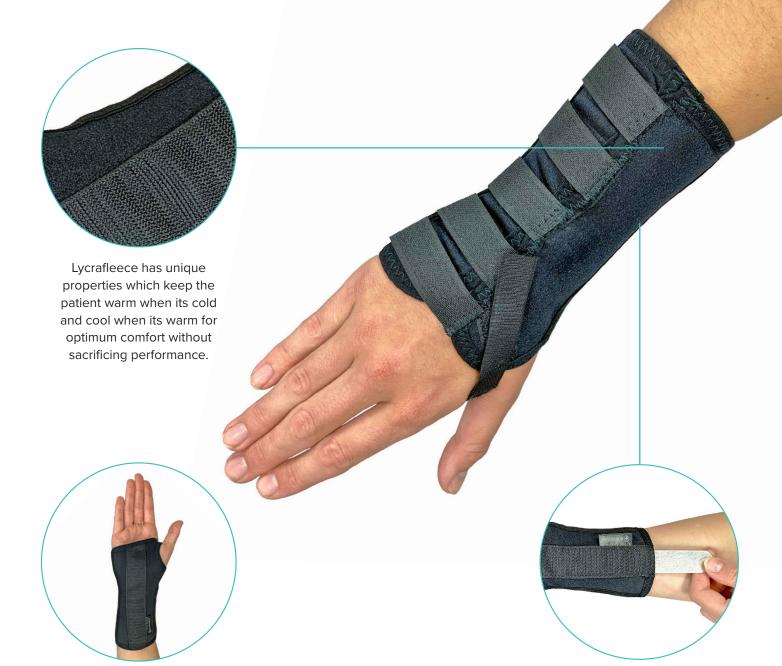

## **Lycrafleece**Wrist Brace

An 18cm three-piece wrist brace featuring longitudinal seams to give greater conformity at the wrist. The malleable palmar bar has a spoon shaped end which conforms to the palm of the hand for a comfortable fit.

Lycrafleece is a Lycra Spandex 3 ply laminate, designed for the ultimate in patient comfort. The unique construction makes this material perfect for orthopaedic bracing. It is our most comfortable and durable material which makes this range of products the elite in medical bracing.

Lycra Spandex gives the material unique stretch and recovery properties whilst a polyester lining material wicks moisture away from the skin to allow greater patient compliance.

The malleable palmar bar has a spoon shaped end which conforms to the palm of the hand for a comfortable fit.