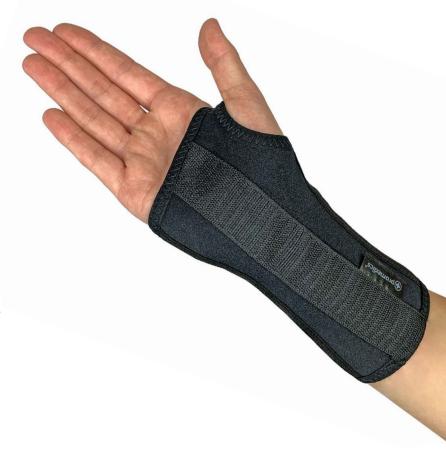

## **Lycrafleece**Wrist Brace

An 18cm three-piece wrist brace featuring longitudinal seams to give greater conformity at the wrist. The malleable palmar bar has a spoon shaped end which conforms to the palm of the hand for a comfortable fit.

Lycra Spandex gives the material unique stretch and recovery properties whilst a polyester lining material wicks moisture away from the skin to allow greater patient compliance.

The malleable palmar bar has a spoon shaped end which conforms to the palm of the hand for a comfortable fit.