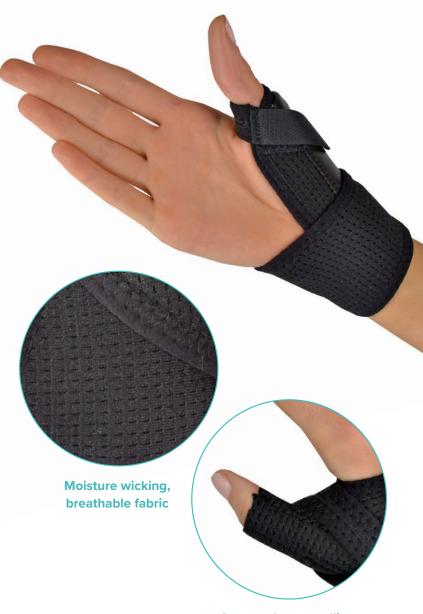

## Air X Thumb Spica

Adjustable thumb Spica offering support around the wrist, MCP and CMC joints. AirX offers improved properties.

The unique AirX fabric has the ability to transport moisture efficiently away from the body. The layering of fibre structures promotes a moisture wicking process, which results in a dry comfortable feeling to the surface of the skin so that body always feels fresh and dry. AirX gives the body optimal freedom to breathe reduces the risk of skin maceration which results in improved patient compliance.

- + Breathable
- + Vapour transfer for reduced moisture
- + Skin friendly
- + Comfort, compression & conforms

Accomodates swelling due to elasticated fabric

| Code (Left) | Code (Right) | Size |
|-------------|--------------|------|
| ATS/13      | ATS/23       | S    |
| ATS/15      | ATS/25       | М    |
| ATS/17      | ATS/27       | L    |
| ATS/18      | ATS/28       | XL   |