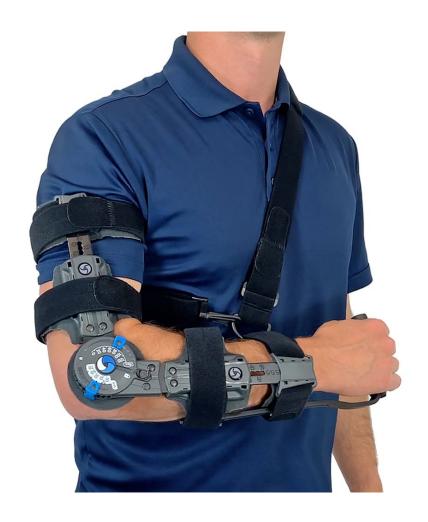

## **Ascender Telescopic ROM Elbow Orthosis**

The Ascender Telescopic ROM Elbow Orthosis is easily adjustable and secure. With additional features offering superior comfort and support to patients recovering from surgery, injuries or instabilities.

The range of motion settings can be easily adjusted via the spring loaded quick-clips by a simple 'pull and slide' motion. The design prevents unintentional changes to the flexion and extension settings. The drop lock is ergonomically designed to be easily locked and unlocked due to its curved concave profile. Can be used for an array of injuries and conditions including;