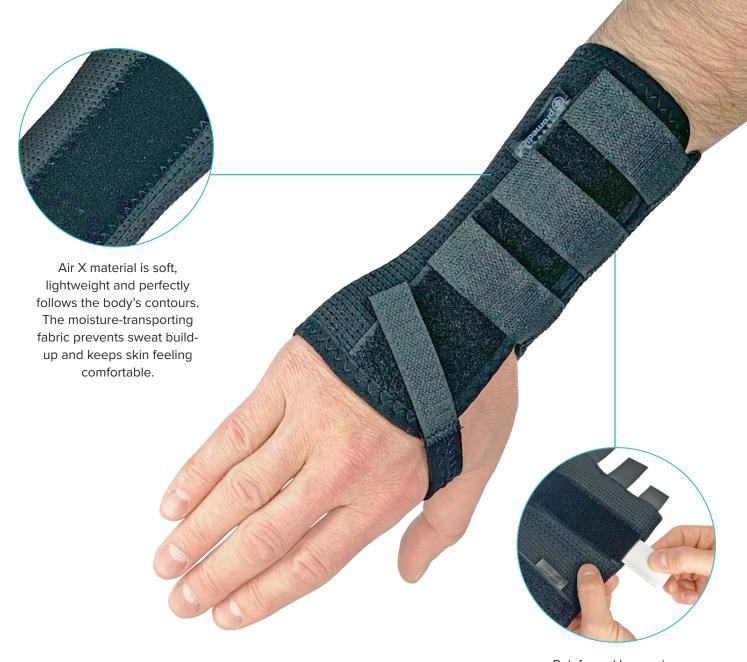

## Two Piece Wrist

This two piece brace is shaped to achieve excellent fit, compression and stability around the hand, wrist and forearm. The 3D structure of the AirX textile gives a high degree of cushioning and increases comfort and compression. It also allows air transfer making the brace comfortable to wear for extended periods.

Reinforced bar casing prevents any chafing and adds additional stabilisation, with a rigid aluminium palmar bar to provide additional support.

| Code (Left) | Code (Right) | Size |
|-------------|--------------|------|
| AFS/12      | AFS/22       | XS   |
| AFS/13      | AFS/23       | S    |
| AFS/15      | AFS/25       | М    |
| AFS/17      | AFS/27       | L    |
| AFS/18      | AFS/28       | XL   |