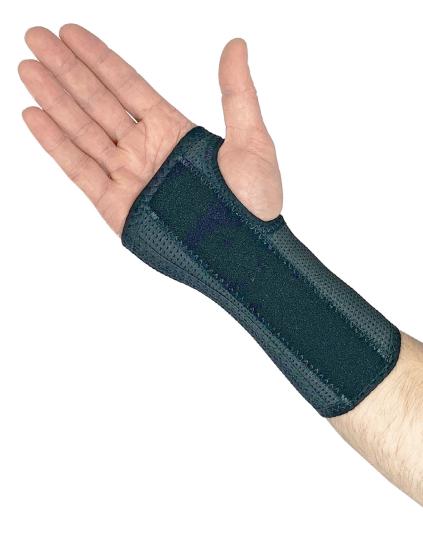

## Two Piece Wrist

This two piece brace is shaped to achieve excellent fit, compression and stability around the hand, wrist and forearm. The 3D structure of the AirX textile gives a high degree of cushioning and increases comfort and compression. It also allows air transfer making the brace comfortable to wear for extended periods.

Reinforced bar casing prevents any chafing and adds additional stabilisation, with a rigid aluminium palmar bar to provide additional support.

| Code (Left) | Code (Right) | Size |
|-------------|--------------|------|
| AFS/12      | AFS/22       | XS   |
| AFS/13      | AFS/23       | S    |
| AFS/15      | AFS/25       | М    |
| AFS/17      | AFS/27       | L    |
| AFS/18      | AFS/28       | XL   |