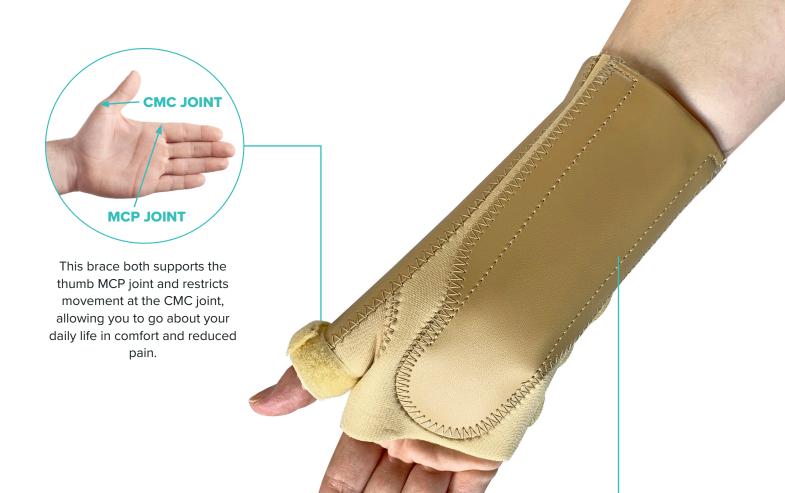

This brace both supports the thumb MCP joint and restricts movement at the CMC joint, allowing you to go about your daily life in comfort and reduced pain.

Provides wrist and thumb support for an array of injuries, conditions, pre-and post-operations such as: