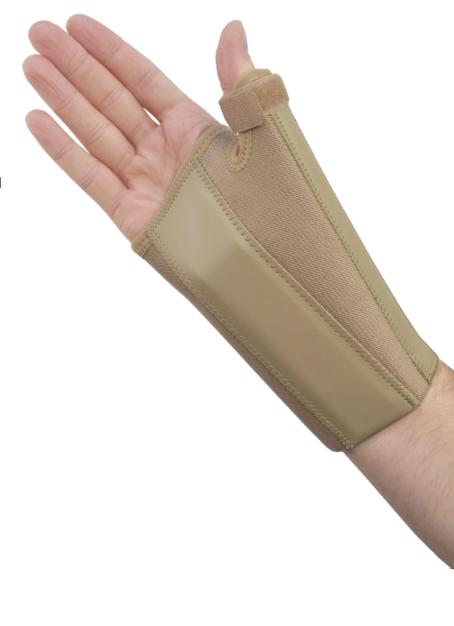

## **Elastic**Wrist Thumb Brace

The Elastic Wrist Thumb Brace holds the thumb firmly in abduction, supporting the thumb MP joint and restricting movement at the CMC joint, which is crucial for alleviating pain and assisting the healing process. This thumb support also incorporates a padded aluminium thumb stay and is made from a gently elasticated material that provides compression to the injured area, reducing swelling.

Made from Neoprene material for ultimate comfort, while remaining highly supportive.

Incorporates a padded aluminium thumb stay that provides excellent joint stabilisation. Holds thumb in abduction, supporting MP joint and restricting CMC joint movement.