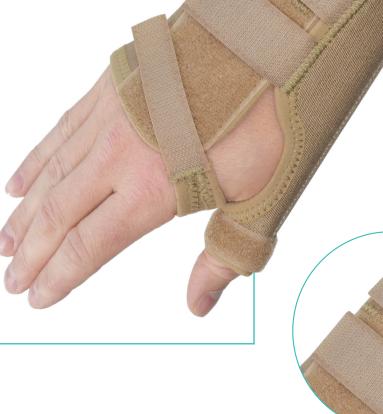

## **Elastic**Wrist Thumb Brace

The Elastic Wrist Thumb Brace holds the thumb firmly in abduction, supporting the thumb MP joint and restricting movement at the CMC joint, which is crucial for alleviating pain and assisting the healing process. This thumb support also incorporates a padded aluminium thumb stay and is made from a gently elasticated material that provides compression to the injured area, reducing swelling.

Made from Neoprene material for ultimate comfort, while remaining highly supportive.

Incorporates a padded aluminium thumb stay that provides excellent joint stabilisation. Holds thumb in abduction, supporting MP joint and restricting CMC joint movement.

Designed specifically for people with potentially limited mobility, this wrist and thumb brace is easy to put on and take off, even one handed.

| Code (Left) | Code (Right) | Size |
|-------------|--------------|------|
| WTE/12      | WTE/22       | XS   |
| WTE/13      | WTE/23       | S    |
| WTE/15      | WTE/25       | М    |
| WTE/17      | WTE/27       | L    |
| WTE/18      | WTE/28       | XL   |