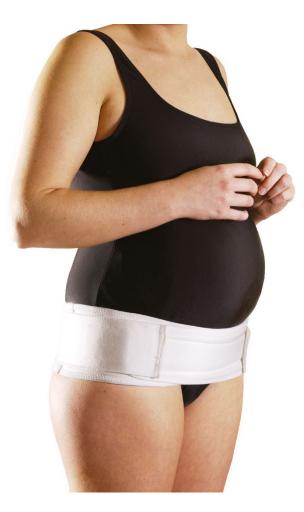

## Wiltshire Maternity Belt

A pelvic support belt with an elastic back section and two padded side straps, plus two variable tension straps.

The slimline design of this belt makes it comfortable to wear when sitting. Provides strong circumferential support around the pelvis holding the two sacroiliac joints and the symphis pubis joint firmly.

Back depth 10cm, front depth 8cm.

Also available in black.

| Code (White) | Code (Black) | Circumference (at widest part of abdomen) |
|--------------|--------------|-------------------------------------------|
| WMB/1        | WMB/1/BK     | 96cm - 116cm                              |
| WMB/2        | WMB/2/BK     | 116cm - 130cm                             |
| WMB/3        | WMB/3/BK     | 130cm - 146cm                             |
| WMB/4        | WMB/4/BK     | 146cm - 160cm                             |