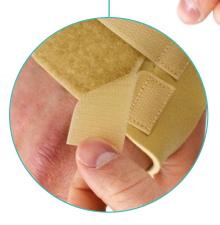

The Wristlet can be cut to fit swollen joints without fraying.

| Code (Left) | Code (Right) | Size   |
|-------------|--------------|--------|
| WL/14       | WL/24        | S - M  |
| WL/16       | WL/26        | M - L  |
| WL/LXL/L    | WL/LXL/R     | L - XL |