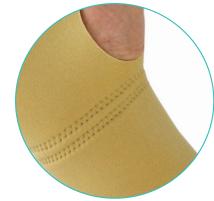

## Wristlet

A 15cm wrist support made in Neoprene which retains heat to soothe painful joints. The Wristlet conforms well giving light compression, and can be cut to fit swollen joints without fraying.

Made from Neoprene material for ultimate comfort, which retains heat to soothe painful joints.

> Designed specifically for people with potentially limited mobility, this wrist and thumb brace is easy to put on and take off, even one handed.