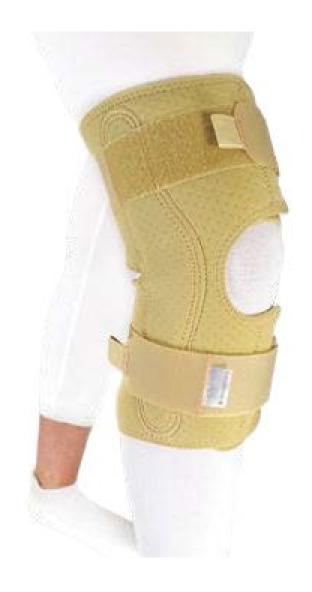

## Ventilated SK Knee Brace

Using multi-perforated towel-lined latex free neoprene - this knee brace provides excellent medial and lateral support and great patient comfort. The ventilated material reduces moisture build up whilst the towel lining improves comfort

The brace and hinge casings are fully bound to enhance the overall look of the brace whilst the hook/look straps have grip-taps to assist patients with limited dexterity.

- + Mild instabilities of the knee
- + Meniscus injuries
- + Trauma or degenerative deformities of the knee joint
- + Protection in the later stages of rehab