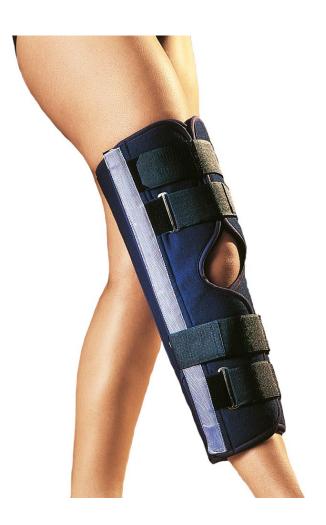

## Three Panel Knee Immobiliser

A three panel splint made in high quality foam laminate with bound edges, designed for longer term use. The two detachable side panels can be positioned to fit most leg circumferences. The four steels are removable for the patient to launder the splint.

- + Conservative treatment for knee injuries
- Maintain knee extension following surgery
- Maintain knee extension following trauma
- Maintain knee extension following soft tissue injuries

| Code   | Splint Length |
|--------|---------------|
| TPK/12 | 30cm          |
| TPK/14 | 36cm          |
| TPK/16 | 41cm          |
| TPK/18 | 46cm          |
| TPK/20 | 51cm          |
| TPK/22 | 56cm          |
| TPK/24 | 61cm          |
| TPK/26 | 66cm          |
| TPK/28 | 71cm          |