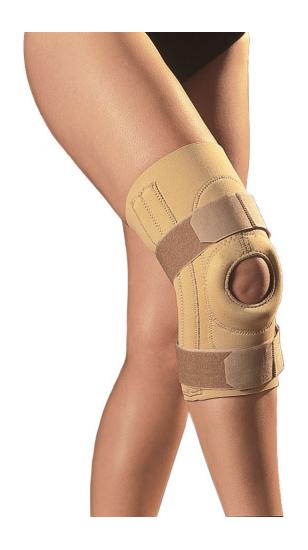

## **Stabilised**Knee Sleeve

A pull-on Neoprene sleeve incorporating a buttress pad, spiral stays for medial and lateral support, and hook/loop straps above and below the knee for improved fit. The Stabilised Knee Sleeve can be selected with a buttress pad to oppose medial/lateral patella migration; caused by ligament deficiency.

The buttress pad positions are defined as viewed by the patient, for example a left buttress pad would give lateral support to the left leg and medial support to the right leg. A full buttress is also available.