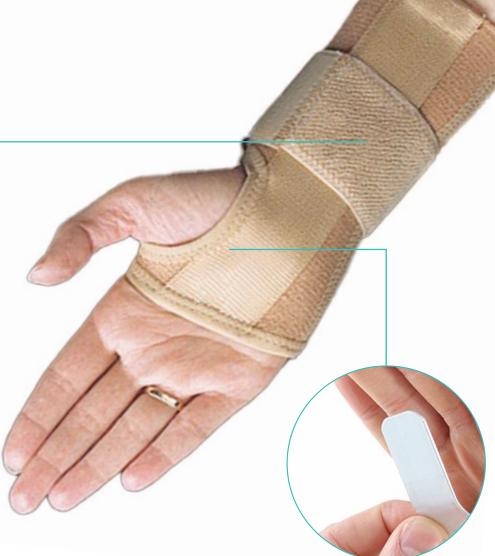

Unique cutout in the aluminum stay allows for unimpeded range of motion of the thumb.

| Code   | Wrist Circumference | Size     |
|--------|---------------------|----------|
| SLB/12 | Left • 11cm - 14cm  | XS/Youth |
| SLB/22 | Right • 11cm - 14cm | XS/Youth |
| SLB/13 | Left • 14cm - 17cm  | S        |
| SLB/23 | Right • 14cm - 17cm | S        |
| SLB/15 | Left • 17cm - 18cm  | М        |
| SLB/25 | Right • 17cm - 18cm | М        |
| SLB/17 | Left • 18cm - 20cm  | L        |
| SLB/27 | Right • 18cm - 20cm | L        |
| SLB/18 | Left • 20cm - 22cm  | XL       |
| SLB/28 | Right • 20cm - 22cm | XL       |