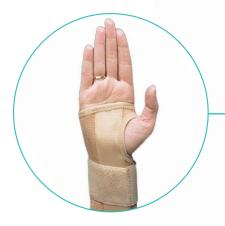

## Liberty™ Elastic Short Wrist Splint

The Liberty<sup>™</sup> Elastic Short Wrist Brace allows the fingers and thumb to move freely while providing excellent wrist support. Ideal when a shorter length support is needed. Made of woven cotton and coated rubber. Measuring at 18cm in length, the short style covers approximately one-third of the forearm.

Provides wrist and thumb support for an array of injuries, conditions, pre-and postoperations such as:

- + Arthritis
- + Inflammation
- + Sprains
- + Strains
- + Carpal tunnel syndrome

Measuring at 18cm in length, the short style covers approximately one-third of the forearm. Ideal when a shorter length support is needed.