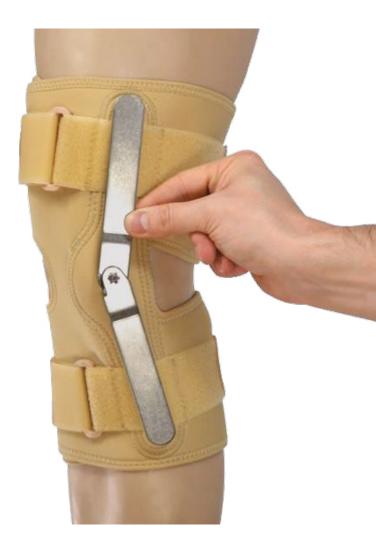

## **SK** Knee Brace

The front opening design and easy-open tabs on the hook/loop straps make this brace suitable for the arthritic or elderly patient, who may suffer from limited dexterity.

Hyperstop hinges provide medial and lateral support for the unstable knee, while allowing flexion. Also available with autolock hinge.