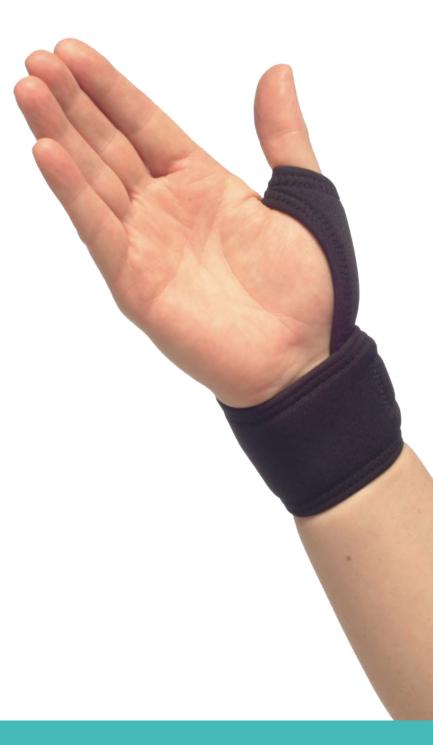

## Procool Wrist Thumb Brace

An adjustable wrist thumb wrap offering good support around the wrist, MCP and CMC joints. Adjustable thumb closure with excellent shaping around the palm.

Procool is a range of lightweight and breathable splints producing excellent compression and support for a wide range of conditions and injuries. Made with tiny perforations in the Neoprene for comfortable wear and a terry cloth lining that feels good against the skin. Procool offers you just the fit you want - excellent stability without excessive bulk.

Provides wrist and thumb support for an array of injuries, conditions, pre-and post-operations such as:

- + Basal thumb arthritis
- + Thumb CMC & MCP arthritis
- + Post UCL injury
- + Degenerative joints
- + Rheumatoid arthritis
- + Osteo-arthritis