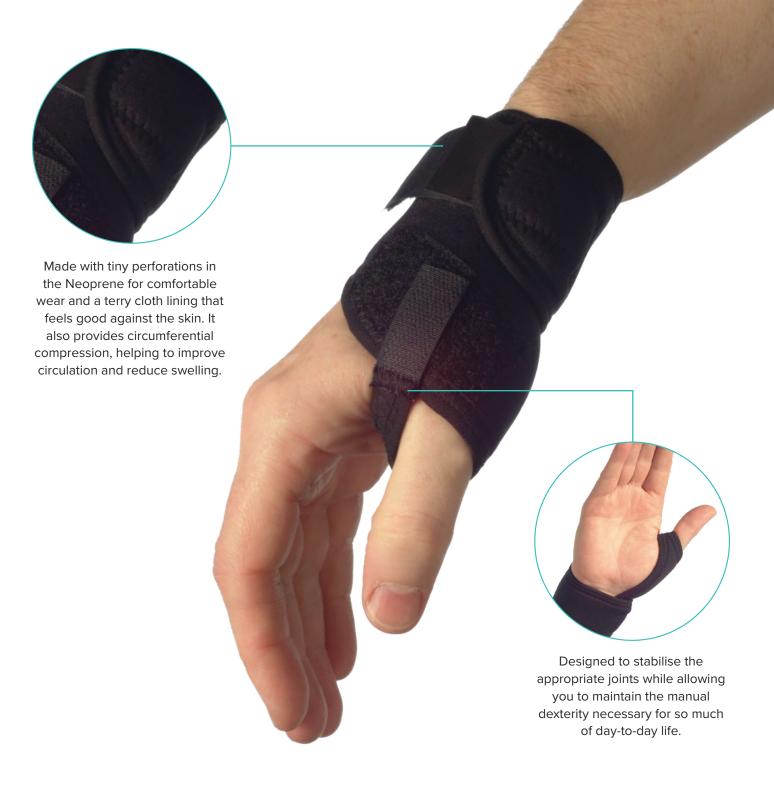

## Procool Wrist Thumb Brace

An adjustable wrist thumb wrap offering good support around the wrist, MCP and CMC joints. Adjustable thumb closure with excellent shaping around the palm.

Procool is a range of lightweight and breathable splints producing excellent compression and support for a wide range of conditions and injuries. Made with tiny perforations in the Neoprene for comfortable wear and a terry cloth lining that feels good against the skin. Procool offers you just the fit you want - excellent stability without excessive bulk.

Provides wrist and thumb support for an array of injuries, conditions, pre-and post-operations such as:

- + Basal thumb arthritis
- + Thumb CMC & MCP arthritis
- + Post UCL injury
- + Degenerative joints
- + Rheumatoid arthritis
- + Osteo-arthritis