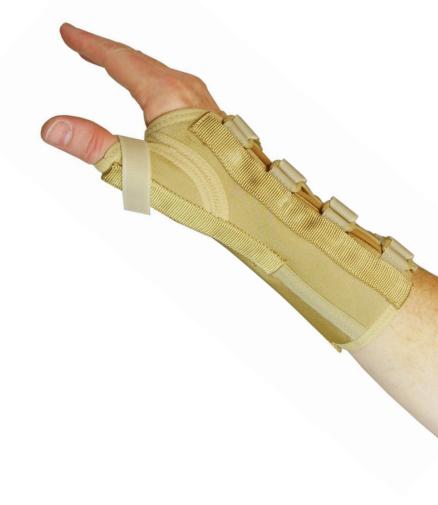

## Pro-rheuma Wrist Thumb Brace

Made from a breathable high compression material with microfleece lining. Easy slipon design with D-ring closure straps. This brace is very comfortable and excellent for patients with limited dexterity, such as osteoarthritis and wrist instability. Supplied with medium stability plastic palmar support which can be heat moulded. Semiflexible stay provides thumb abduction and support to CMC and MCP joints. Available in beige and black.

Breathable, high compression material with microfleece for both comfort and support.

Medium stability palmar support can be moulded to fit perfectly. This semi-flexible stay provides excellent support to the joints.

Slip-on D-ring closure straps makes putting it on easy.

| Code (Left Beige) | Code (Right Beige) | Code (Left Black) | Code (Right Black) | Size |
|-------------------|--------------------|-------------------|--------------------|------|
| PRHT/12           | PRHT/22            | PRHTB/12          | PRHTB/22           | XS   |
| PRHT/13           | PRHT/23            | PRHTB/13          | PRHTB/23           | S    |
| PRHT/15           | PRHT/25            | PRHTB/15          | PRHTB/25           | М    |
| PRHT/17           | PRHT/27            | PRHTB/17          | PRHTB/27           | L    |
| PRHT/18           | PRHT/28            | PRHTB/18          | PRHTB/28           | XL   |
| PRHT/19           | PRHT/29            | PRHTB/19          | PRHTB/29           | XXL  |