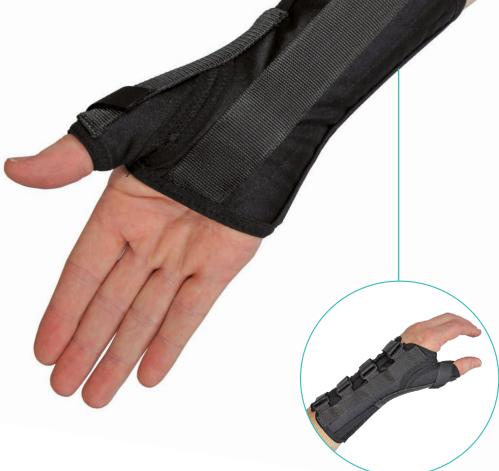

## Pro-rheuma Wrist Thumb Brace

Made from a breathable high compression material with microfleece lining. Easy slipon design with D-ring closure straps. This brace is very comfortable and excellent for patients with limited dexterity, such as osteoarthritis and wrist instability. Supplied with medium stability plastic palmar support which can be heat moulded. Semiflexible stay provides thumb abduction and support to CMC and MCP joints. Available in beige and black.

Breathable, high compression material with microfleece for both comfort and support.

Medium stability palmar support can be moulded to fit perfectly. This semi-flexible stay provides excellent support to the joints.

Slip-on D-ring closure straps makes putting it on easy.

| Code (Left Beige) | Code (Right Beige) | Code (Left Black) | Code (Right Black) | Size |
|-------------------|--------------------|-------------------|--------------------|------|
| PRHT/12           | PRHT/22            | PRHTB/12          | PRHTB/22           | XS   |
| PRHT/13           | PRHT/23            | PRHTB/13          | PRHTB/23           | S    |
| PRHT/15           | PRHT/25            | PRHTB/15          | PRHTB/25           | М    |
| PRHT/17           | PRHT/27            | PRHTB/17          | PRHTB/27           | L    |
| PRHT/18           | PRHT/28            | PRHTB/18          | PRHTB/28           | XL   |
| PRHT/19           | PRHT/29            | PRHTB/19          | PRHTB/29           | XXL  |