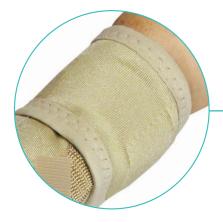

## **Pro-Rheuma** Thumb Spica

Made from a breathable high compression material with microfleece lining and metal stay for added rigidity. The Pro-rheuma Thumb Spica features a removable semiflexible thumb stay that helps stabilise CMC and MCP joints.

Provides wrist and thumb support for an array of injuries, conditions, pre-and postoperations such as:

- + Arthritis
- + Sprains and strains
- + Soft tissue injuries and conditions
- + Instability

Breathable, high compression material with microfleece lining.