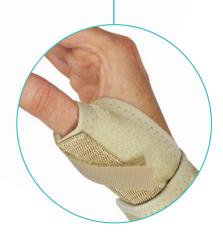

## **Pro-Rheuma** Thumb Spica

Made from a breathable high compression material with microfleece lining and metal stay for added rigidity. The Pro-rheuma Thumb Spica features a removable semiflexible thumb stay that helps stabilise CMC and MCP joints.

Removable semi-flexible thumb stay helps stabilise CMC & MCP joints.

| Code (Left) | Code (Right) | Size |
|-------------|--------------|------|
| PRHS/12     | PRHS/22      | XS   |
| PRHS/13     | PRHS/23      | S    |
| PRHS/15     | PRHS/25      | М    |
| PRHS/17     | PRHS/27      | L    |
| PRHS/18     | PRHS/28      | XL   |