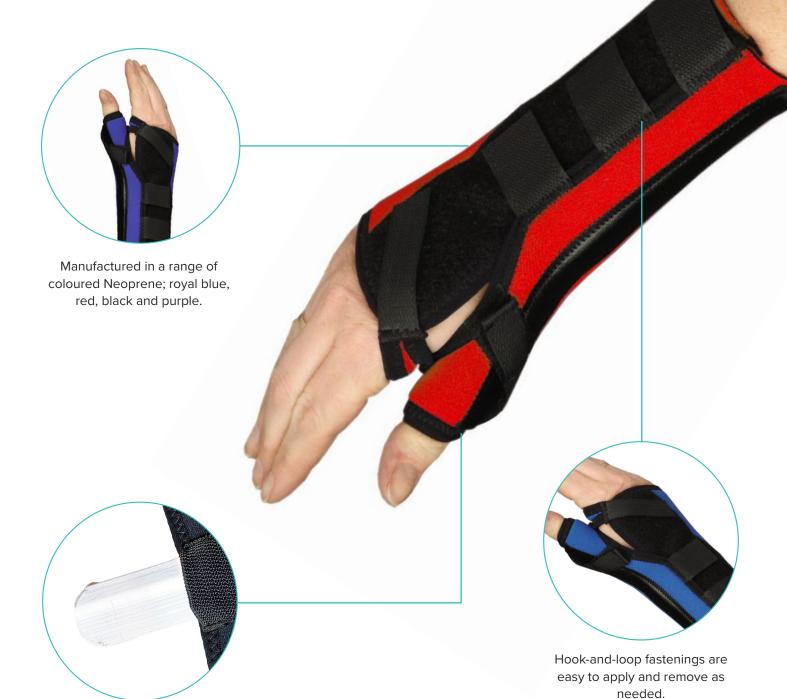

## **Paediatric Neoprene** Wrist/Thumb Brace

Made from a specially formulated neoprene fabric, which makes the brace easy to apply, with a minimum of pain and fuss. The straps are adjustable to allow for a personalised fit and the palm features a bar casing (made of metal) that prevents your child from moving their wrist, helping to ensure that their recovery is as quick and painless as possible.

Removable metal stay on the inner wrist and thumb provides rigid stabilisation.