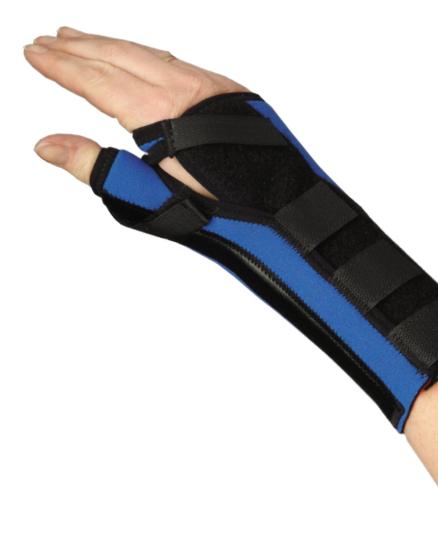

## **Paediatric Neoprene** Wrist/Thumb Brace

Made from a specially formulated neoprene fabric, which makes the brace easy to apply, with a minimum of pain and fuss. The straps are adjustable to allow for a personalised fit and the palm features a bar casing (made of metal) that prevents your child from moving their wrist, helping to ensure that their recovery is as quick and painless as possible.

Removable metal stay on the inner wrist and thumb provides rigid stabilisation.