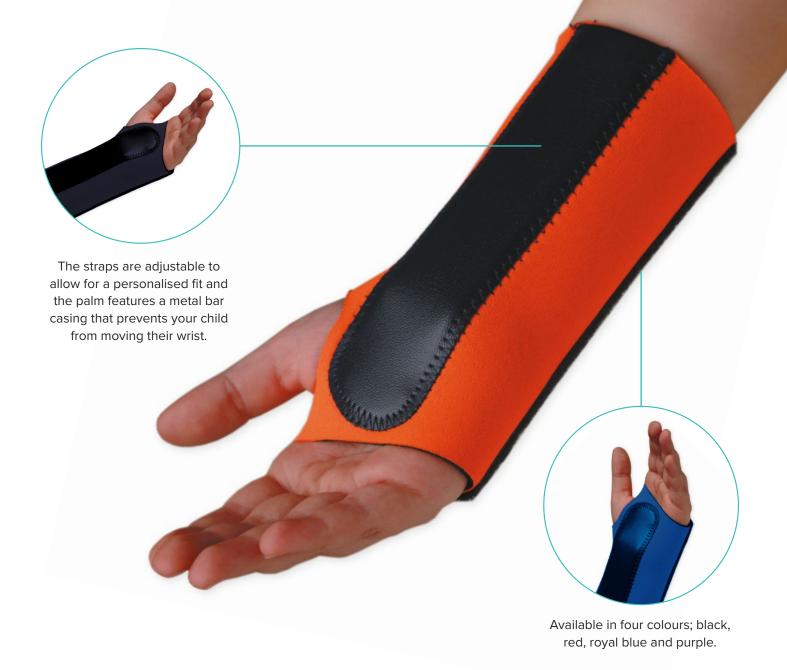

## Paediatric Neoprene Wrist Brace

Made from a specially formulated neoprene fabric, which makes the brace easy to apply, with a minimum of pain and fuss. The straps are adjustable to allow for a personalised fit and the palm features a bar casing (made of metal) that prevents your child from moving their wrist, helping to ensure that their recovery is as quick and painless as possible.