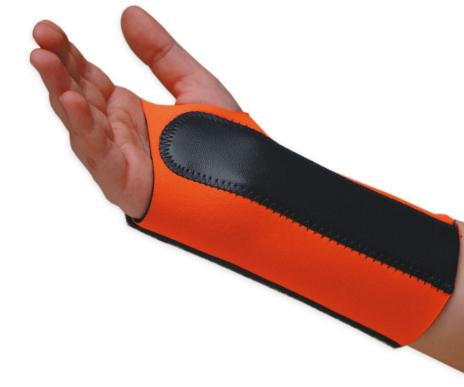

## Paediatric Neoprene Wrist Brace

Made from a specially formulated neoprene fabric, which makes the brace easy to apply, with a minimum of pain and fuss. The straps are adjustable to allow for a personalised fit and the palm features a bar casing (made of metal) that prevents your child from moving their wrist, helping to ensure that their recovery is as quick and painless as possible.