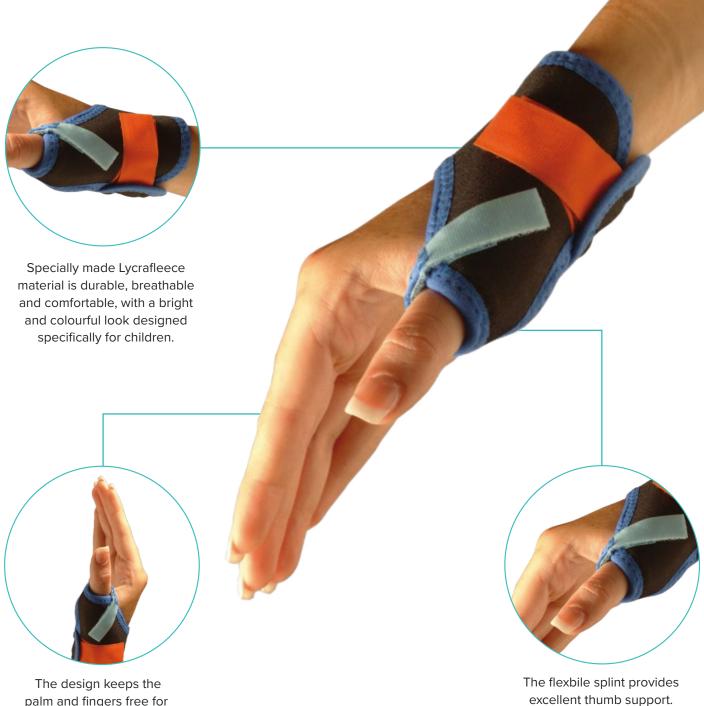

Provides wrist and thumb support for an array of injuries, conditions, pre-and post-operations such as:

- + Arthritis
- + Sprains and strains
- + Soft tissue injuries and conditions
- + Instability

| The design keeps the      |  |  |
|---------------------------|--|--|
| palm and fingers free for |  |  |
| improved comfort and      |  |  |
| mobility.                 |  |  |

excellent thumb support.

| Code (Left) | Code (Right) | Size |
|-------------|--------------|------|
| PLTS/12     | PLTS/22      | XS   |
| PLTS/13     | PLTS/23      | S    |
| PLTS/15     | PLTS/25      | М    |
| PLTS/17     | PLTS/27      | L    |
| PLTS/18     | PLTS/28      | XL   |