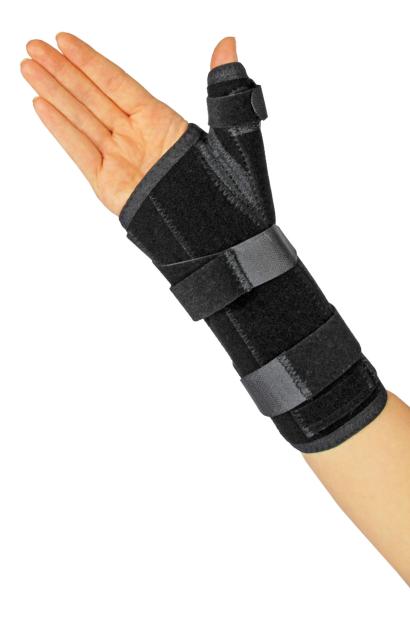

## Poroflex Pull & Thumb

The Poroflex Pull & Thumb Brace is a simple slip-on design with two strap D-ring closures. Excellent for patients with limited dexterity.

Provides wrist and thumb support for an array of injuries, conditions, pre-and postoperations such as:

- + Stable fractures
- + Sprains and strains
- + Soft tissue injuries and conditions
- + Arthritis
- + Peripheral nerve pathologies
- + Slide-on design with D-ring closures allow easy application especially for patients with reduced dexterity

Poroflex is a new three dimensional fabric offering improved patient comfort due to breathability and temperature control.

Has an adjustable palmar bar with flexible dorsal stays for excellent wrist compression and stability.

Code (Left) Code (Right) Size PFTB/12 PFTB/22 XS PFTB/13 PFTB/23 S PFTB/15 PFTB/25 Μ PFTB/17 PFTB/27 L XL PFTB/18 PFTB/28

Features a thumb extension for

MCP & CMC control as well as an

adjustable aluminium thumb stay.