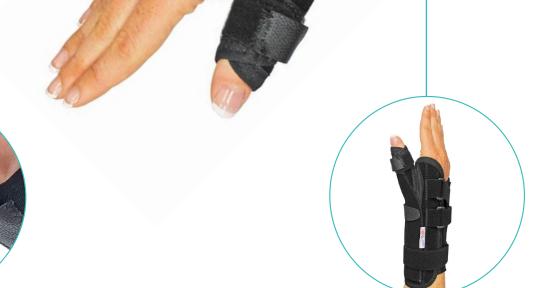

Code (Left) Code (Right) Size PFTB/12 PFTB/22 XS PFTB/13 PFTB/23 S PFTB/15 PFTB/25 Μ PFTB/17 PFTB/27 L XL PFTB/18 PFTB/28

Features a thumb extension for

MCP & CMC control as well as an

adjustable aluminium thumb stay.