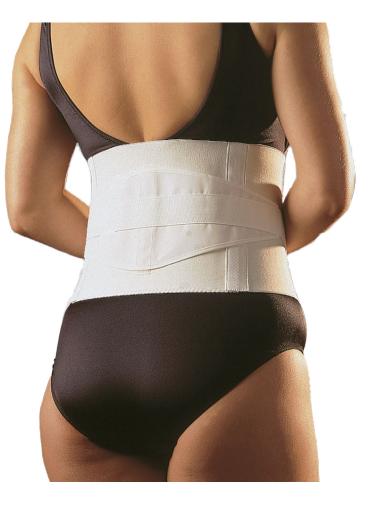

## **Proflex** Belt

Hook/loop fastening elastic belt, with an elastic back pocket to accommodate a panel. Available with a choice of back panels.

A cotton fulcrum strap which can be positioned in the lumbar or sacral area from extra compression on the spine. The front depth is 20cm.

*Flexible panel option* - The back pocket encloses a panel of polythene lined with closed cell foam, which becomes flexible with body heat.

| Code (No Panel) | Code (Flexible Panel) | Size | Waist Measurement |
|-----------------|-----------------------|------|-------------------|
| PFN/83          | PF/83                 | S    | 64 - 76cm         |
| PFN/85          | PF/85                 | М    | 79 - 89cm         |
| PFN/87          | PF/87                 | L    | 89 - 99cm         |
| PFN/88          | PF/88                 | XL   | 99 - 109cm        |
| PFN/89          | PF/89                 | XXL  | 109 - 119cm       |