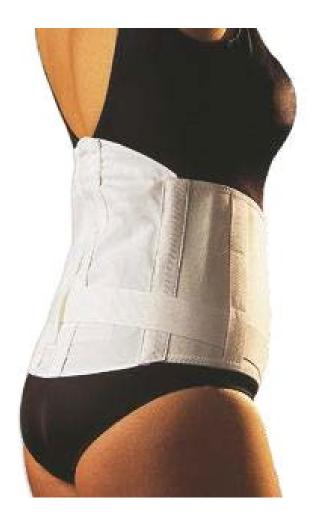

## **Proform** Belt

An elastic front with hook/loop closure and a cotton back section, with detachable comfort pad and two malleable steels which can be shaped to fit the spinal curve.

A webbing strap which can be positioned in the lumbar or sacral area for extra compression on the spinal curve. Back depth is 28cm to support the thoratic area reducing to 20cm at the front for comfort.

| Code   | Waist Measurement | Size |
|--------|-------------------|------|
| PFM/83 | 58 - 66 cm        | S    |
| PFM/85 | 68 - 76 cm        | М    |
| PFM/87 | 79 - 86 cm        | L    |
| PFM/88 | 89 - 97 cm        | XL   |
| PFM/80 | 99 - 107 cm       | XXL  |