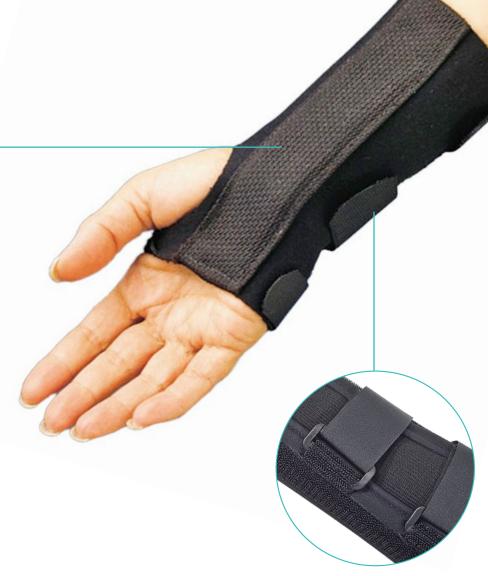

The aluminium volar support is pre-bent for 15° wrist extension and can be removed for fitting adjustments. Circumferentially designed with a double-layer cotton stockinette under D-ring closures providing comfort and easy application. Anti-Microbial and Latex free.

Circumferentially designed with a double-layer cotton stockinette under D-ring closures providing comfort and easy application.

| Code     | Wrist Circumference | Size |
|----------|---------------------|------|
| NC/52970 | Left • < 15cm       | XS   |
| NC/52971 | Right • < 15cm      | xs   |
| NC/52972 | Left • 15cm - 17cm  | S    |
| NC/52973 | Right • 15cm - 17cm | S    |
| NC/52974 | Left • 17cm - 19cm  | М    |
| NC/52975 | Right • 17cm - 19cm | М    |
| NC/52976 | Left • 19cm - 22cm  | L    |
| NC/52977 | Right • 19cm - 22cm | L    |
| NC/52978 | Left • 22cm >       | XL   |
| NC/52979 | Right • 22cm >      | XL   |