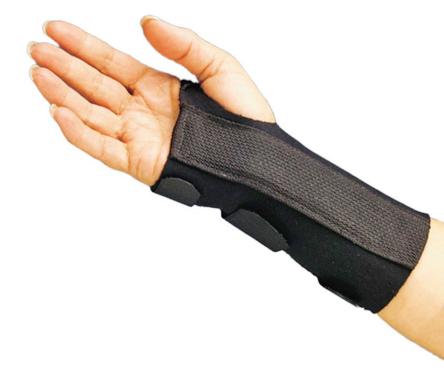

## Comfort Cool™ D-ring Wrist Support (Long)

Cool, lightweight support provides cumulative trauma relief. Made of 1.6mm perforated neoprene and lined with Terry cloth, the Comfort Cool™ D-ring Wrist Support (Long) provides excellent support without excessive bulk or warmth.

The aluminium volar support is pre-bent for 15° wrist extension and can be removed for fitting adjustments. Circumferentially designed with a double-layer cotton stockinette under D-ring closures providing comfort and easy application. Anti-Microbial and Latex free.