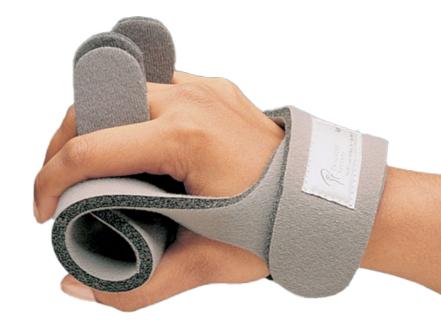

## Progress<sup>TM</sup> Palm Protector

Trim and shape for truly custom progressive positioning. Progress™ Palm Protector Orthosis is made 9.5mm thick, high-density foam covered with soft fabric and a hook and loop closure.

Removable finger separators offer finger abduction to assist with tone control and hygiene. Fold or roll the palmar flap to achieve the desired thickness.

When rolled, the flap can accommodate a small cone or cylindrical foam to ease the hand out of a flexed posture.