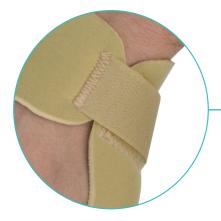

## Mini Thumb Wrap

a one-piece low-profile thumb and wrist wrap designed to provide a gentle level of compression at the base of the thumb. This support assists with the treatment of conditions like osteoarthritis, fatigued joints and CMC and MCP instability or weakness.

Designed to be discrete and inobtrusive, taking up the minimum amount of space necessary on the hand and allowing the user to conduct activities and tasks throughout the day without issue.

> The Mini Thumb Wrap uses Velcro fastenings at the wrist and thumb to provide a gentle level of compression to the joint. This ensures the thumb is still allowed to move and flex naturally without the risk of aggravating the joint further.