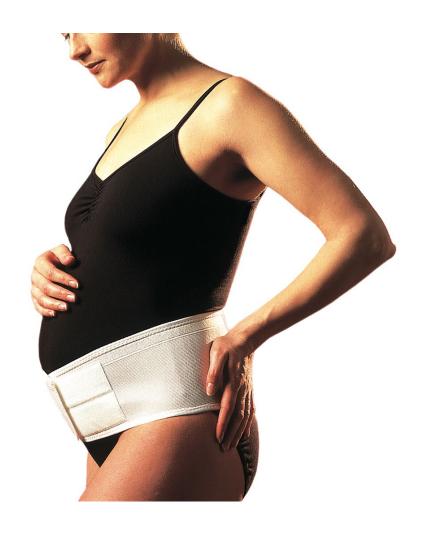

## **Maternity** Belt Style C

The low-cut design of this belt makes it comfortable to wear when sitting. It's angled posterior seams give improved shaping around the sacrum, and the strong lenoweave elastic/cotton mix for extra support.

Back depth 16cm, front depth 11cm.

Also available in black.

| Code (White) | Circumference (at widest part of abdomen) |
|--------------|-------------------------------------------|
| MBC/1        | 90cm - 96cm                               |
| MBC/2        | 96cm - 102cm                              |
| MBC/3        | 102cm - 108cm                             |
| MBC/4        | 108cm - 116cm                             |
| MBC/5        | 116cm - 126cm                             |
| MBC/6        | 126cm - 136cm                             |
| MBC/7        | 136cm - 146cm                             |
| MBC/8        | 146cm - 156cm                             |
| MBC/9        | 156cm - 165cm                             |