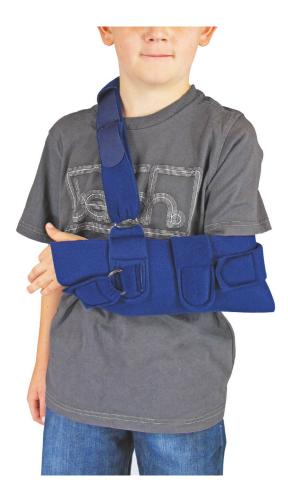

## **Paediatric Lancaster** Shoulder Sling

The Lancaster Paediatric Shoulder Sling is ideal for a wide range of shoulder and upper arm injuries including strains, sprains, dislocations and subluxations. Featuring a fully adjustable shoulder strap with a padded sleeve for comfort and attaching via two adjustable D-rings for a secure fit, this brace helps reduce pain and assists with the natural healing process.