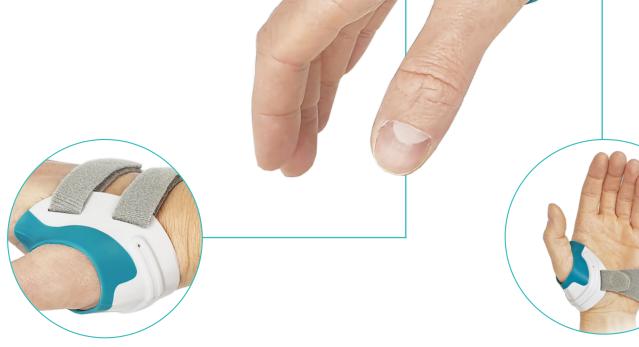

- + Osteoarthritis of the CMC joint
- + Postoperative treatment of the CMC joint
- + Instability of the CMC joint

Easy to apply and adjust with simple straps.

Inner mouldable aluminium stay offers extra support and stability of thumb