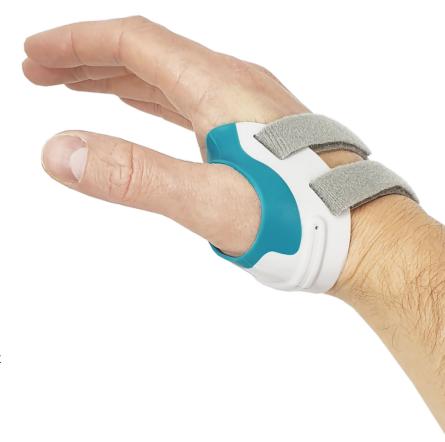

The Jura CMC is thumb orthosis which provides adjustable support to the thumb carpometacarpal (CMC) joint. Inner mouldable aluminium stay offers extra support and stability of the base of the thumb.

Provides wrist and thumb support for an array of injuries, conditions, pre-and post-operations such as:

- + Osteoarthritis of the CMC joint
- + Postoperative treatment of the CMC joint
- + Instability of the CMC joint

Easy to apply and adjust with simple straps.

Inner mouldable aluminium stay offers extra support and stability of thumb

Ergonomic frame provides superior support and excellent comfort of CMC joint

| Code (Left) | Code (Right) | Size |
|-------------|--------------|------|
| JURACMC/13  | JURACMC/23   | S    |
| JURACMC/15  | JURACMC/25   | М    |
| JURACMC/17  | JURACMC/27   | L    |