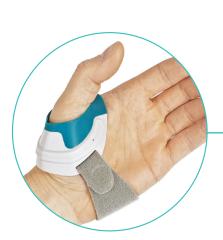

The Jura CMC is thumb orthosis which provides adjustable support to the thumb carpometacarpal (CMC) joint. Inner mouldable aluminium stay offers extra support and stability of the base of the thumb.

Provides wrist and thumb support for an array of injuries, conditions, pre-and post-operations such as:

Ergonomic frame provides superior support and excellent comfort of CMC joint

| Code (Left) | Code (Right) | Size |
|-------------|--------------|------|
| JURACMC/13  | JURACMC/23   | S    |
| JURACMC/15  | JURACMC/25   | М    |
| JURACMC/17  | JURACMC/27   | L    |