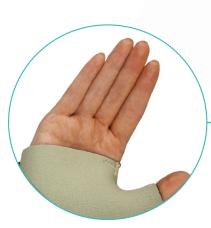

This wrist and thumb wrap leaves your fingers free to move through the full range of flexion, making it easy to go about your usual daily activities without compromising on wrist and thumb support.

Hook-and-loop fastenings make it easy to put on or take off, even one-handed. The extra length of this brace provides additional wrist stabilisation.