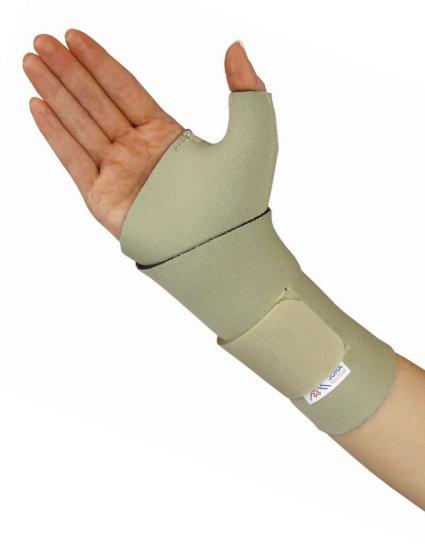

## **Juraprene**Wrist Thumb Wrap - Long

A latex free neoprene with terry plush lining makes this a very comfortable support.
Full finger flexion whilst giving good circumferential compression and support to the wrist and thumb.

This longer wrist wrap adds to the compression and firmness around the wrist and is easily fastened using hook and loop closures. Available in beige, blue and black.

Provides wrist and thumb support for an array of injuries, conditions, pre-and post-operations such as:

This wrist and thumb wrap leaves your fingers free to move through the full range of flexion, making it easy to go about your usual daily activities without compromising on wrist and thumb support.

Hook-and-loop fastenings make it easy to put on or take off, even one-handed. The extra length of this brace provides additional wrist stabilisation.