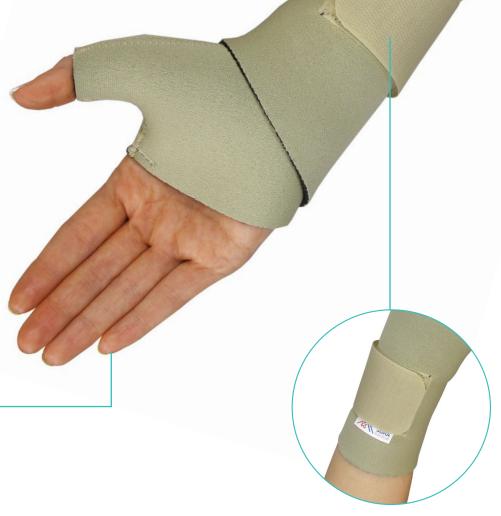

This longer wrist wrap adds to the compression and firmness around the wrist and is easily fastened using hook and loop closures. Available in beige, blue and black.

Provides wrist and thumb support for an array of injuries, conditions, pre-and post-operations such as:

This wrist and thumb wrap leaves your fingers free to move through the full range of flexion, making it easy to go about your usual daily activities without compromising on wrist and thumb support.

Hook-and-loop fastenings make it easy to put on or take off, even one-handed. The extra length of this brace provides additional wrist stabilisation.