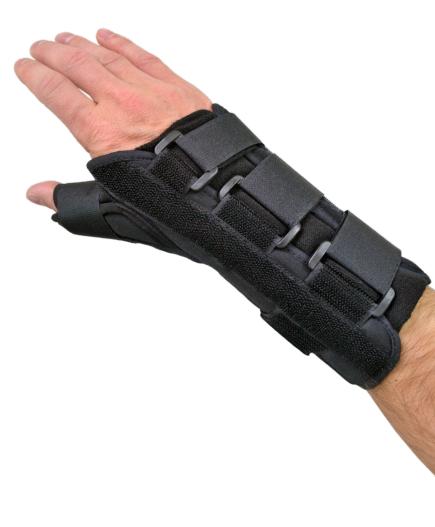

## **Jura Black** Wrist / Thumb Brace

The Jura Black Wrist / Thumb Brace immobilises and protects the wrist and thumb following tendonitis and other soft tissue injuries such as sprains/strains, and post-trauma healing. Lightweight, breathable and contoured for a comfortable fit. Slide-on design with D-ring closures allow easy application.

Provides wrist and thumb support for an array of injuries, conditions, pre-and postoperations such as:

- + Arthritis
- + Sprains and strains
- + Soft tissue injuries and conditions
- + Instability
- Slide-on design with D-ring closures allow easy application especially for patients with reduced dexterity

Made from dualcompression elastic, which is lightweight, breathable and contoured for a comfortable fit.

The palmer bar is fully adjustable, allowing you to customise it to the most comfortable fit for you.

Slide-on design with D-ring closures allow easy application.

| Code (Left) | Code (Right) | Size |
|-------------|--------------|------|
| JRWTB/12    | JRWTB/22     | XS   |
| JRWTB/13    | JRWTB/23     | S    |
| JRWTB/15    | JRWTB/25     | М    |
| JRWTB/17    | JRWTB/27     | L    |
| JRWTB/18    | JRWTB/28     | XL   |