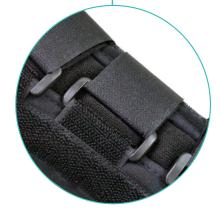

Provides wrist and thumb support for an array of injuries, conditions, pre-and postoperations such as:

- + Arthritis
- + Sprains and strains
- + Soft tissue injuries and conditions
- + Instability
- Slide-on design with D-ring closures allow easy application especially for patients with reduced dexterity

Slide-on design with D-ring closures allow easy application.

| Code (Left) | Code (Right) | Size |
|-------------|--------------|------|
| JRWTB/12    | JRWTB/22     | XS   |
| JRWTB/13    | JRWTB/23     | S    |
| JRWTB/15    | JRWTB/25     | М    |
| JRWTB/17    | JRWTB/27     | L    |
| JRWTB/18    | JRWTB/28     | XL   |