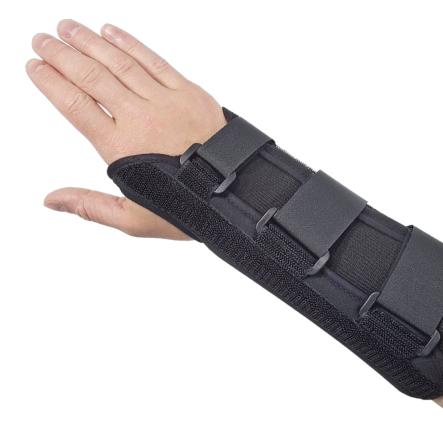

## **Jura Black**Wrist Brace - Long

Similar design and function as the standard Jura Wrist Brace. Increasing length to 23cm offers improved wrist stability and immobilisation. Dual compression elastic for improved support and fit. A two-piece wrist brace with longitudinal seam conforms perfectly to the wrist, hand and forearm. Aluminium palmar bar and thumb stay provides excellent support to wrist and first CMC & MCP joints. The thumb stay can be easily adjusted for the required degree of abduction and the thumb closure is easily adjusted for a comfortable fit.

Provides wrist and thumb support for an array of injuries, conditions, pre-and post-operations such as:

- + Stable fractures
- + Sprains and strains
- + Soft tissue injuries and conditions
- + Arthritis
- + Peripheral nerve pathologies