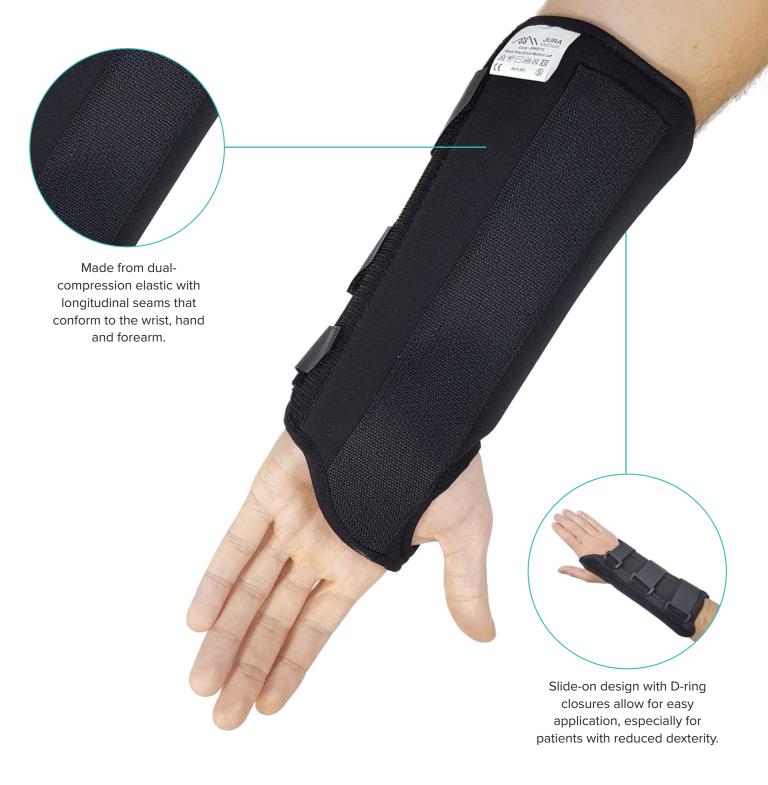

## **Jura Black**Wrist Brace - Long

Similar design and function as the standard Jura Wrist Brace. Increasing length to 23cm offers improved wrist stability and immobilisation. Dual compression elastic for improved support and fit. A two-piece wrist brace with longitudinal seam conforms perfectly to the wrist, hand and forearm. Aluminium palmar bar and thumb stay provides excellent support to wrist and first CMC & MCP joints. The thumb stay can be easily adjusted for the required degree of abduction and the thumb closure is easily adjusted for a comfortable fit.

Provides wrist and thumb support for an array of injuries, conditions, pre-and post-operations such as:

- + Stable fractures
- + Sprains and strains
- + Soft tissue injuries and conditions
- + Arthritis
- + Peripheral nerve pathologies