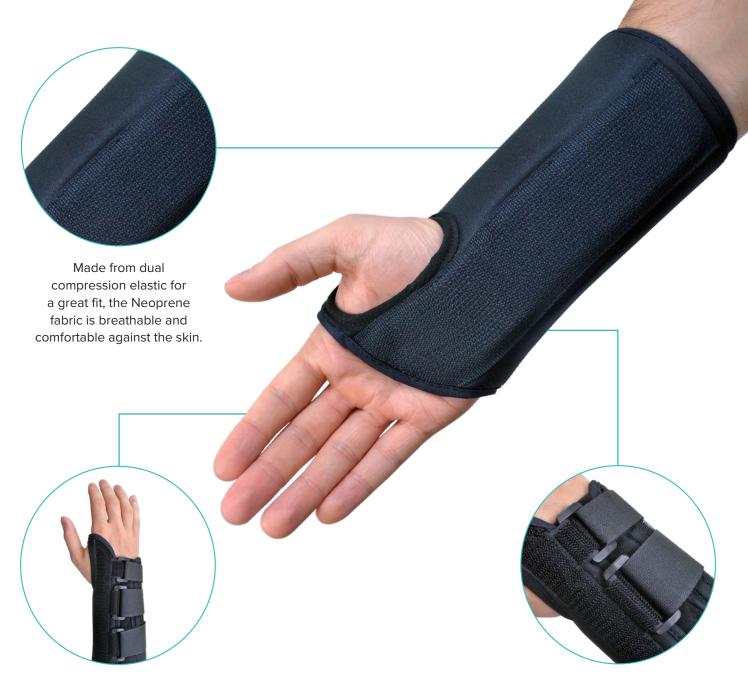

## Jura Black Wrist Brace

The Jura Black Wrist Brace immobilises and protects the wrist following tendonitis and other soft tissue injuries such as sprains/ strains, and post-trauma healing. Lightweight, breathable and contoured for a comfortable fit. Slide-on design with D-ring closures allow easy application.

Durable and tough webbing bar casing and a two-piece brace with a longitudinal seam conforms perfectly to the wrist.

Hook and loop fastenings make it easy to apply and remove.

| Code (Left) | Code (Right) | Size |
|-------------|--------------|------|
| JRWB/12     | JRWB/22      | XS   |
| JRWB/13     | JRWB/23      | S    |
| JRWB/15     | JRWB/25      | М    |
| JRWB/17     | JRWB/27      | L    |
| JRWB/18     | JRWB/28      | XL   |