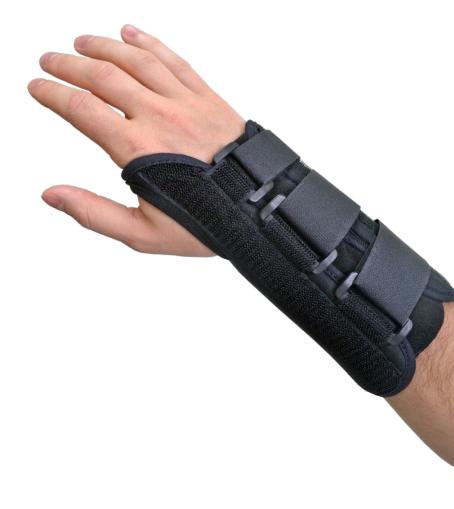

## Jura Black Wrist Brace

The Jura Black Wrist Brace immobilises and protects the wrist following tendonitis and other soft tissue injuries such as sprains/ strains, and post-trauma healing. Lightweight, breathable and contoured for a comfortable fit. Slide-on design with D-ring closures allow easy application.

Provides wrist and thumb support for an array of injuries, conditions, pre-and post-operations such as:

- + Stable fractures
- + Sprains and strains
- + Soft tissue injuries and conditions
- + Arthritis
- + Peripheral nerve pathologie.
- + Slide-on design with D-ring closures allow easy application especially for patients with reduced dexterity.