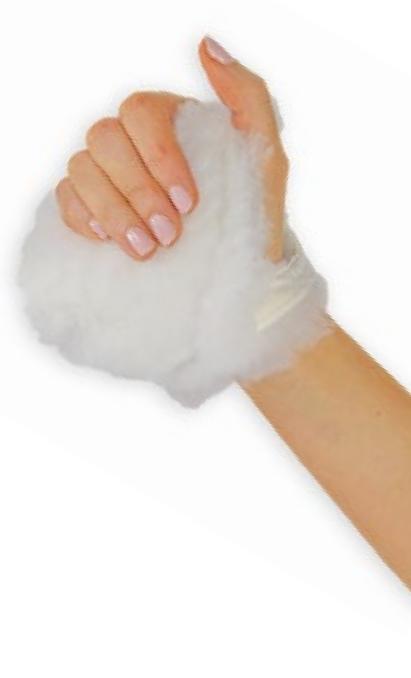

## Jura Palm Protector

Fleece lined lightweight palm cover.

Designed to allow full finger movement whilst reducing finger contractures and skin damage/breakdown in the palmar region.

The Jura Palm Cover is easily laundered and is easily applied using hook/loop fastening.