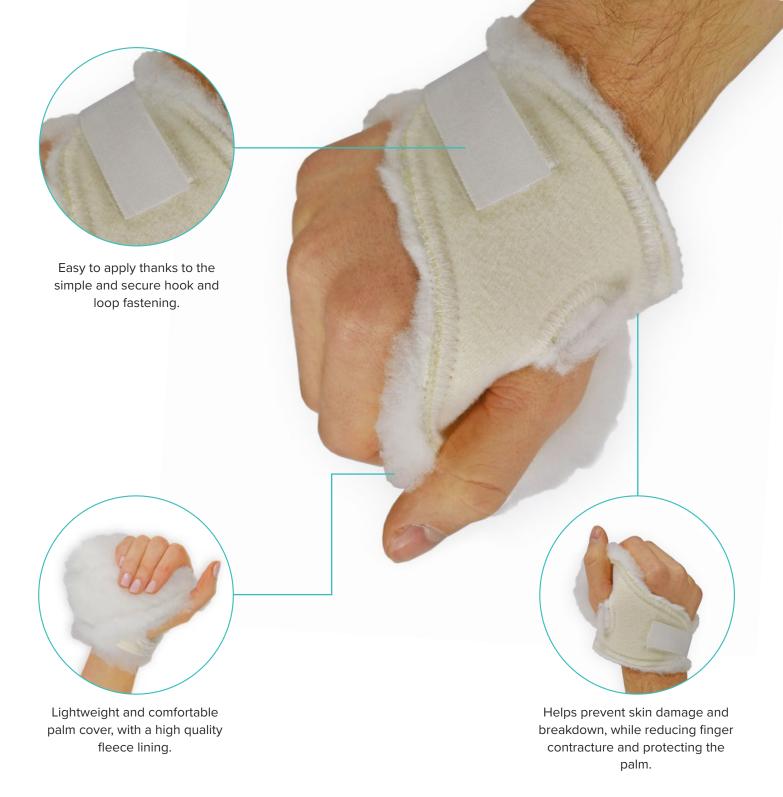

## Jura Palm Protector

Fleece lined lightweight palm cover.

Designed to allow full finger movement whilst reducing finger contractures and skin damage/breakdown in the palmar region.

The Jura Palm Cover is easily laundered and is easily applied using hook/loop fastening.

Provides wrist and thumb support for an array of injuries, conditions, pre-and post-operations such as:

- + Dupuytren's disease
- + Dupuytren contracture
- + Post-operative recovery
- + Palmar fibromatosis
- + Palmar fasciitis
- + Loss of finger control
- + Strokes
- + Involuntary movement
- + Trigger finger