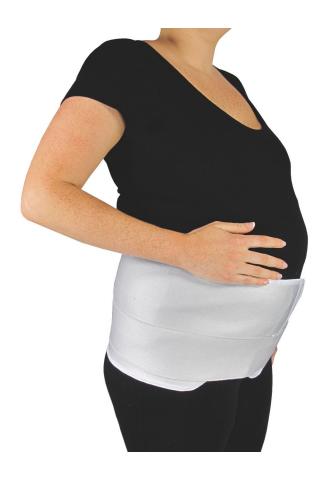

## **Duofit** Maternity Belt

20cm deep circumferential elastic wrap with anterior cut-away to improve comfort when sitting. Angled hook/loop closure to allow accurate positioning under tummy.

Additional narrow pelvic wrap provides extra support around the pelvis for improved stability at SI joints.