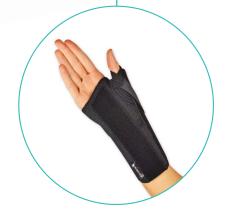

## **Air X** Wrist Thumb

A two-piece wrist thumb brace with longitudinal seam conforms perfectly to the wrist, hand and forearm. Aluminium palmar bar and thumb stay provides excellent support to wrist and first CMC & MCP joints. The thumb stay can be easily adjusted for the required degree of abduction and the thumb closure is easily adjusted for a comfortable fit

Can be easily adjusted for a personalised fit unique to the user, with a longitudinal seam that conforms perfectly to the wrist.

Aluminium palmar bar and thumb stay provide excellent joint support, palmar bar can be removed if necessary or desired.