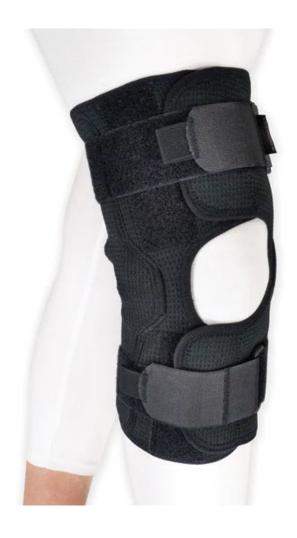

## AirX SK Knee Brace

The SK Knee Brace is now available using the excellent properties of the AirX 3D spacer fabric. AirX gives great compression and support and the properties of the textile offer a high degree of breathability and reduction in moisture. This makes the brace even more comfortable to wear for extended periods of time and improves patient compliance.