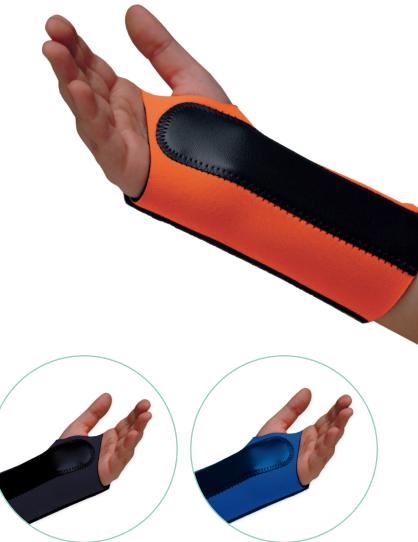

## **Paediatric** Neoprene Wrist Brace

Made from a specially formulated neoprene fabric, which makes the brace easy to apply, with a minimum of pain and fuss. The straps are adjustable to allow for a personalised fit and the palm features a bar casing (made of metal) that prevents your child from moving their wrist, helping to ensure that their recovery is as quick and painless as possible.